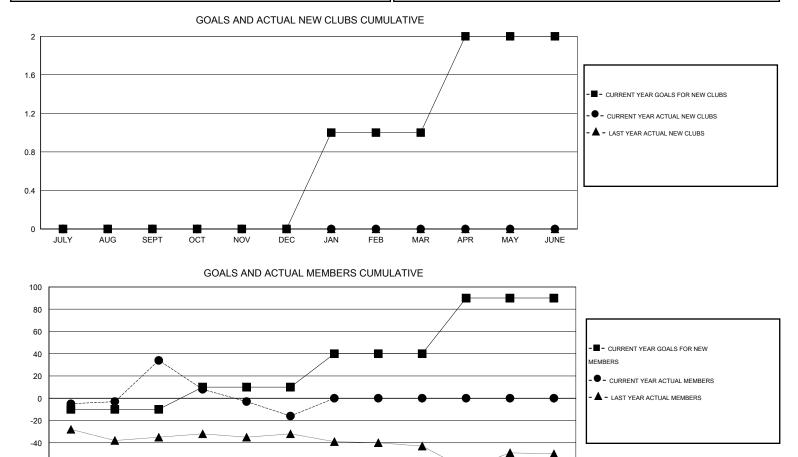

## LOCATION MASSACHUSETTS

 $\mathsf{GMT} \: \mathsf{CA} \: 1$ 

| Clubs                       |                  |           |                  |                  | Members                     |                    |                                     |                    |                  |
|-----------------------------|------------------|-----------|------------------|------------------|-----------------------------|--------------------|-------------------------------------|--------------------|------------------|
| RESULTS FOR 2015-2016       |                  |           |                  |                  | RESULTS FOR 2015-2016       |                    |                                     |                    |                  |
| QUARTER                     | NEW CLUB<br>GOAL | NEW CLUBS | DROPPED<br>CLUBS | NET<br>GAIN/LOSS | QUARTER                     | NEW MEMBER<br>GOAL | CHARTER AND<br>NEW MEMBERS<br>ADDED | DROPPED<br>MEMBERS | NET<br>GAIN/LOSS |
| JULY/AUG/SEPT               | 0                | 0         | 0                | 0                | JULY/AUG/SEPT               | -10                | 49                                  | 15                 | 34               |
| OCT/NOV/DEC                 | 0                | 0         | 0                | 0                | OCT/NOV/DEC                 | 20                 | 32                                  | 82                 | -50              |
| JAN/FEB/MAR<br>APR/MAY/JUNE | 1                | 0<br>0    | 0<br>0           | 0<br>0           | JAN/FEB/MAR<br>APR/MAY/JUNE | 30<br>50           | 0<br>0                              | 0<br>0             | 0<br>0           |

-80 JULY AUG SEPT OCT NOV DEC JAN FEB MAR APR MAY JUNE

| DROPPED CLUBS: 0 | 15 CLUBS OF 40 ADDED 1 OR MORE | GENDER DISTRIBUTION   |          |  |
|------------------|--------------------------------|-----------------------|----------|--|
|                  | NEW MEMBERS                    | MALE 739              | (69.85%) |  |
|                  |                                | FEMALE 319            | (30.15%) |  |
| DROPPED MEMBERS  |                                |                       |          |  |
| DECEASED 7       | CLICK HERE FOR HEALTH          |                       | 189      |  |
| CLUB CANCELLED 0 | ASSESSMENT DATA                | FAMILY UNIT MEMBERS   | 91       |  |
| OTHER 90         |                                | HEAD OF HOUSEHOLD     | -        |  |
| TOTAL 97         |                                | NON-HEAD OF HOUSEHOLD | 98       |  |